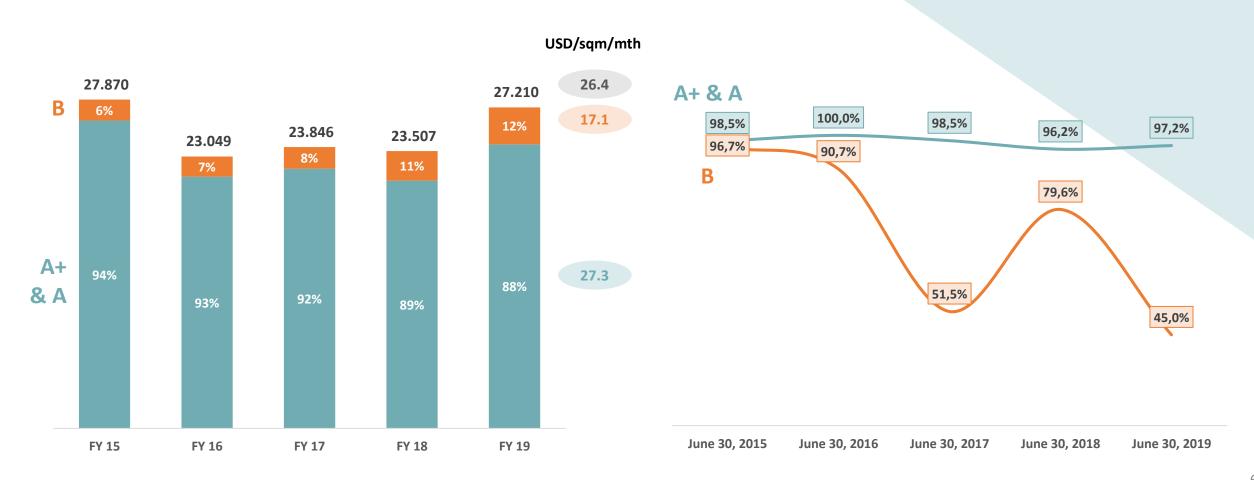

-13.0% 94.7%

Same Shopping malls sales in real terms vs. FY18

(+28.6% in nominal terms)

**Shopping malls** occupancy

26.4

Offices Portfolio Avg. rent (USD/sqm) In line with previous quarters

88.3%

Office Portfolio Occupancy

### **Revenues by Class (USD Th.)**

### **Occupancy by Class**