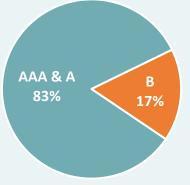

### Offices – Current portfolio by class

**Boston Tower** (AAA)

Bouchard 710 (AAA)

Philips Building (B)

República (AAA)

Intercontinental (A) - 3 floors remaining

Dot Building (A)