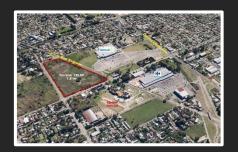

## LA PLATA

**Greater BA** 

78,000

san

~ 100,000

**Buildable Residential & Commercial sqm** 

Financial Results