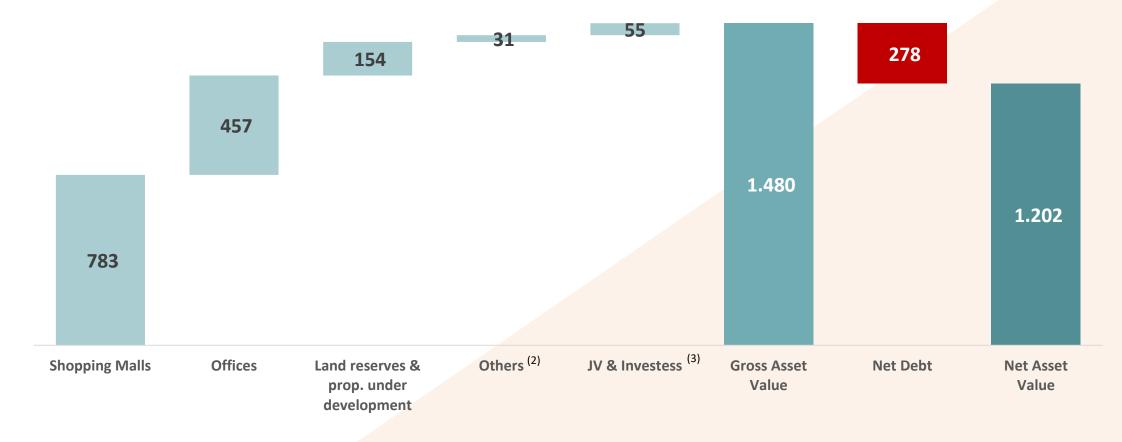

|          |          |        |         |         |        |

|   | Offices                    | IVQ 2019 | IVQ 2018 | Var %  | FY 2019 | FY 2018 | Var % |
|---|----------------------------|----------|----------|--------|---------|---------|-------|
| 5 | Revenues                   | 425.8    | 218.9    | 94.5%  | 1,509.7 | 865.0   | 74.5% |
| 6 | Adjusted EBITDA            | 355.2    | 117.0    | 203.6% | 1,244.1 | 632.4   | 96.7% |
| 7 | EBITDA Margin %            | 83.4%    | 53.4%    | 30.0pp | 82.4%   | 73.1%   | 9.3pp |
| 8 | Net Operating Income (NOI) | 386.5    | 139.1    | 177.9% | 1,391.2 | 708.4   | 96.4% |
|   |                            |          |          |        |         |         |       |

## Book Net Asset Value FY 2019

(USD millions) (1)



#### Notes

- (1) Assets and liabilities adjusted by IRCP ownership
- (2) Includes floors of the Intercontinental building used by IRCP, registered under PP&E, and trading properties and barters registered under intangible assets. These 3 items are recorded at historical cost in the financial statements
- (3) Includes Quality and Nuevo Puerto Santa Fe as JV and La Rural, La Arena, Convention Center, TGLT & Avenida as Investees.



## FY19 Main Financial Metrics

|     | Financial Metrics                                 | June 30, 201  |
|-----|---------------------------------------------------|---------------|
| 1   | Adjusted EBITDA (USD MM)                          | 111           |
| 2   | NOI (USD MM)                                      | 136           |
| 3   | Adjusted FFO (USD M