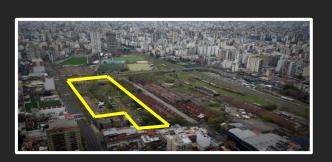

## **CABALLITO**

BA City

23,000

sq

~ 76,000 & ~ 11,000

**Buildable Residential & Retail sqm** 