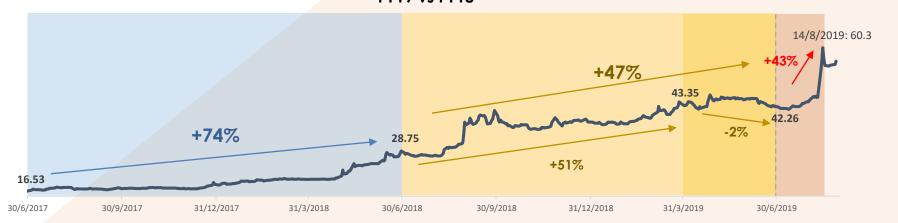

-------------------------------------------|---------|---------|--------|
| 1 | Net Interest, loss                                                        | -2,034  | -1,238  | 64.4%  |
| 2 | Foreign Exchange differences, net                                         | 59      | -5.821  | -      |
| 3 | Fair value gains of financial assets and derivative Financial Instruments | 1,118   | 1,596   | -30.0% |
| 4 | Inflation Adjustment                                                      | -321    | -785    | -59.1% |
| 5 | Other Net Financial Costs                                                 | -117    | -110    | 6.0%   |
| 6 | Net Financial Results                                                     | -1,295  | -6,357  | -79.6% |

## Nominal Exchange Rate evolution (ARS/USD) FY19 vs FY18





# Financial Overview by segment FY 2019 (ARS millions)

|   | Shopping Malls             | IVQ 2019 | IVQ 2018 | Var %  | FY 2019 | FY 2018 | Var %  |
|---|----------------------------|----------|----------|--------|---------|---------|--------|
| 1 | Revenues                   | 1,322.9  | 1,617.4  | -18.2% | 5,975.7 | 6,821.9 | -12.4% |
| 2 | Adjusted EBITDA            | 990.3    | 1,232.9  | -19.7% | 4,439.8 | 5,239.5 | -15.3% |
| 3 | EBITDA Margin %            | 74.9%    | 76.2%    | -1.3pp | 74.3%   | 76.8%   | -2.5pp |
| 4 | Net Operating Income (NOI) | 1,131.4  | 1,394.7  | -18.9% | 5,158.3 | 5,902.4 | -12.6% |
|   |                            |          |          |        |         |         |        |

|   | Offices                    | IVQ 2019 | IVQ 2018 | Var %  | FY 2019