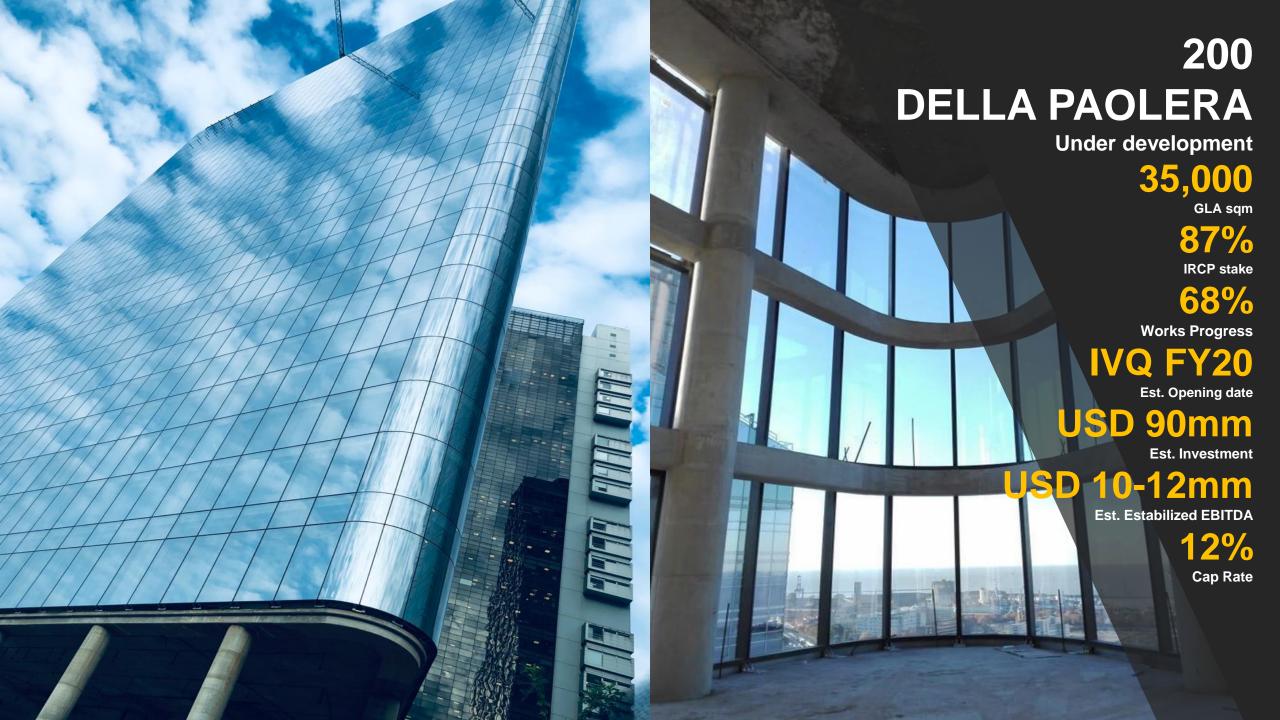

### +26.0% 145,378 +38.7% 200 Della 30,000 Paolera - 1.1% Zetta 115,378 115,378 Building 84,110 83,213 1 floor tercontinental **FY17** FY18 FY19 FY20E