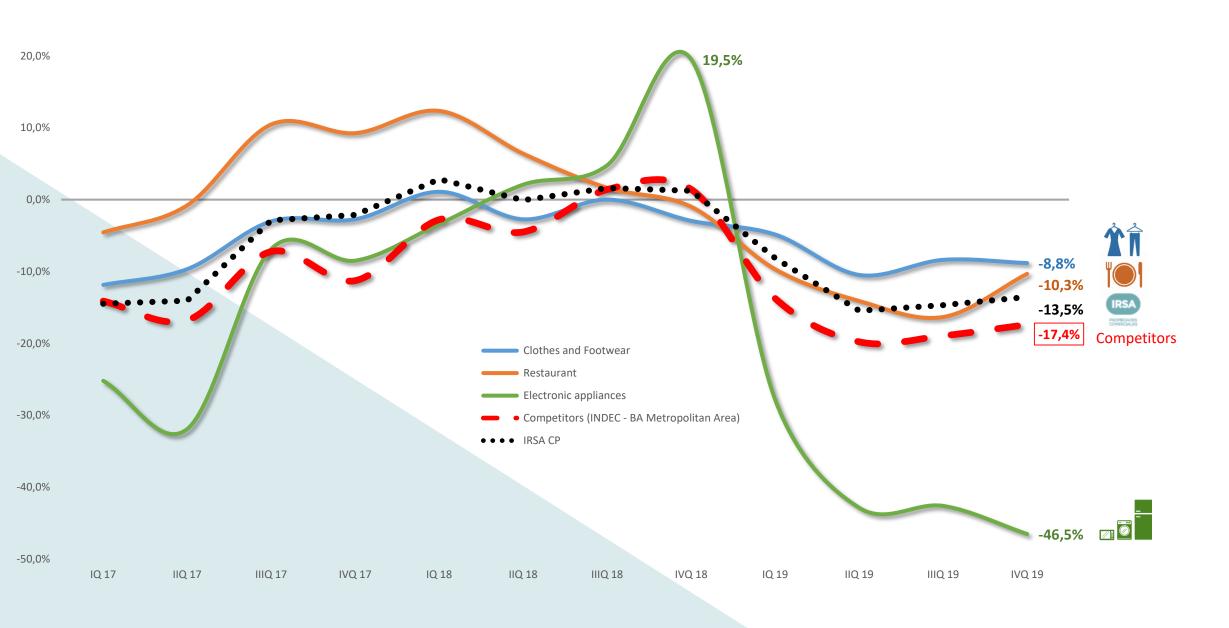

## Same Shopping Malls' Sales – Quarterly Real Term Growth

Consumption trends by Type of Business (% Var i.a.)

Offices - Stock (sqm GLA)