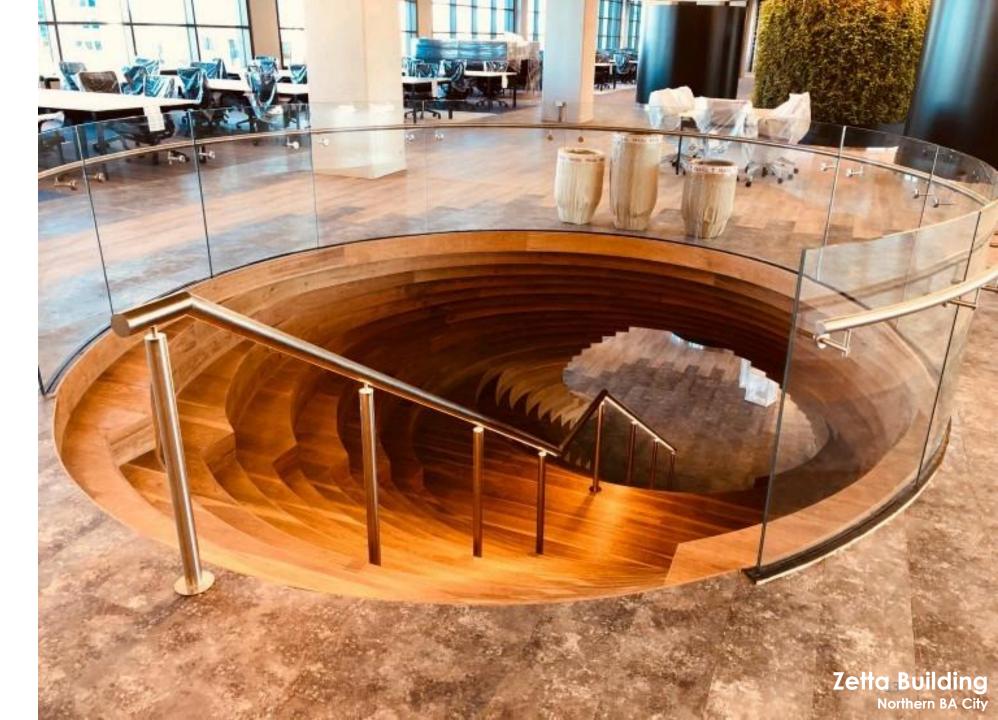

### Main events of the year

On May 6, 2019, we opened "Zetta" office building, fully leased, in the "Polo Dot" commercial complex located in the North Area of Buenos Aires City.