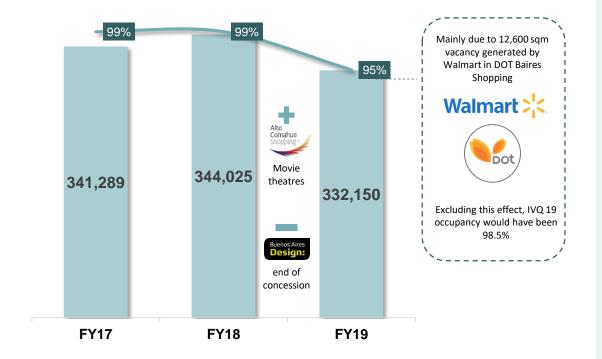

. FY18

**S&D** and Others

Mainly due to Tarshop sale and "La Arena" Goodwill loss

-ARS 18.1 billion

**Net Loss** 

vs. Gain **ARS 14.2 bn** in FY18

-ARS 18.0 billion

Net Loss attributable to **Controlling Company** vs. Gain **ARS 13.7 bn** in FY18 Mainly explained by a Loss from changes in **FV** of Investment properties



-13.0% 94.7%

Same Shopping malls sales in real terms vs. FY18

(+28.6% in nominal terms)

**Shopping malls** occupancy



26.4

Offices Portfolio Avg. rent (USD/sqm) In line with previous quarters

88.3%

Office Portfolio Occupancy

### Main events of the year

On May 6, 2019, we opened "Zetta" office building, fully leased, in the "Polo Dot" commercial complex located in the North Area of Buenos Aires City.



### Shopping Malls – Sqm GLA (Th.) & Occupancy (%)



### Same Shopping Malls' Sales

(% Var i.a.)



IQ 17 | IIQ 17 | IIIQ 17 | IVQ 17 | IQ 18 | IIQ 18 | IIIQ 18 | IVQ 18 | IQ 19 | IIQ 19 | IIIQ 19 | IVQ 19



## Same Shopping Malls' Sales – Quarterly Real Term Growth

Consumption trends by Type of Business (% Var i.a.)



Offices - Stock (sqm GLA)

### +26.0% 145,378 +38.7% 200 Della 30,000 Paolera - 1.1% Zetta 115,378 115,378 Building 84,110 83,213 1 floor tercontinental **FY17** FY18 FY19 FY20E

### Offices – Current portfolio by class



**Boston Tower** (AAA)



Bouchard 710 (AAA)









Philips Building (B)



República (AAA)



Intercontinental (A) - 3 floors remaining



Dot Building (A)



### **Revenues by Class (USD Th.)**

### **Occupancy by Class**













## Mixed-use Projects' approvals





## **CABALLITO**

BA City