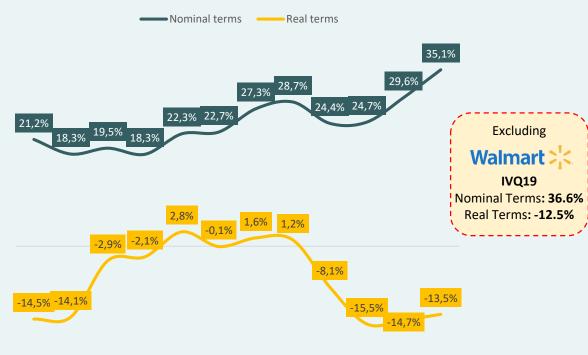

### Same Shopping Malls' Sales

(% Var i.a.)

IQ 17 | IIQ 17 | IIIQ 17 | IVQ 17 | IQ 18 | IIQ 18 | IIIQ 18 | IVQ 18 | IQ 19 | IIQ 19 | IIIQ 19 | IVQ 19

## Same Shopping Malls' Sales – Quarterly Real Term Growth

Consumption trends by Type of Business (% Var i.a.)

Offices - Stock (sqm GLA)

-13.0% 94.7%

Same Shopping malls sales in real terms vs. FY18

(+28.6% in nominal terms)

**Shopping malls** occupancy

26.4

Offices Portfolio Avg. rent (USD/sqm) In line with previous quarters

88.3%

Office Portfolio Occupancy