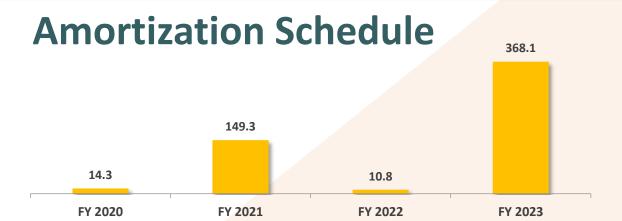

## Book Net Asset Value FY 2019

(USD millions) (1)

#### Notes

- (1) Assets and liabilities adjusted by IRCP ownership
- (2) Includes floors of the Intercontinental building used by IRCP, registered under PP&E, and trading properties and barters registered under intangible assets. These 3 items are recorded at historical cost in the financial statements
- (3) Includes Quality and Nuevo Puerto Santa Fe as JV and La Rural, La Arena, Convention Center, TGLT & Avenida as Investees.