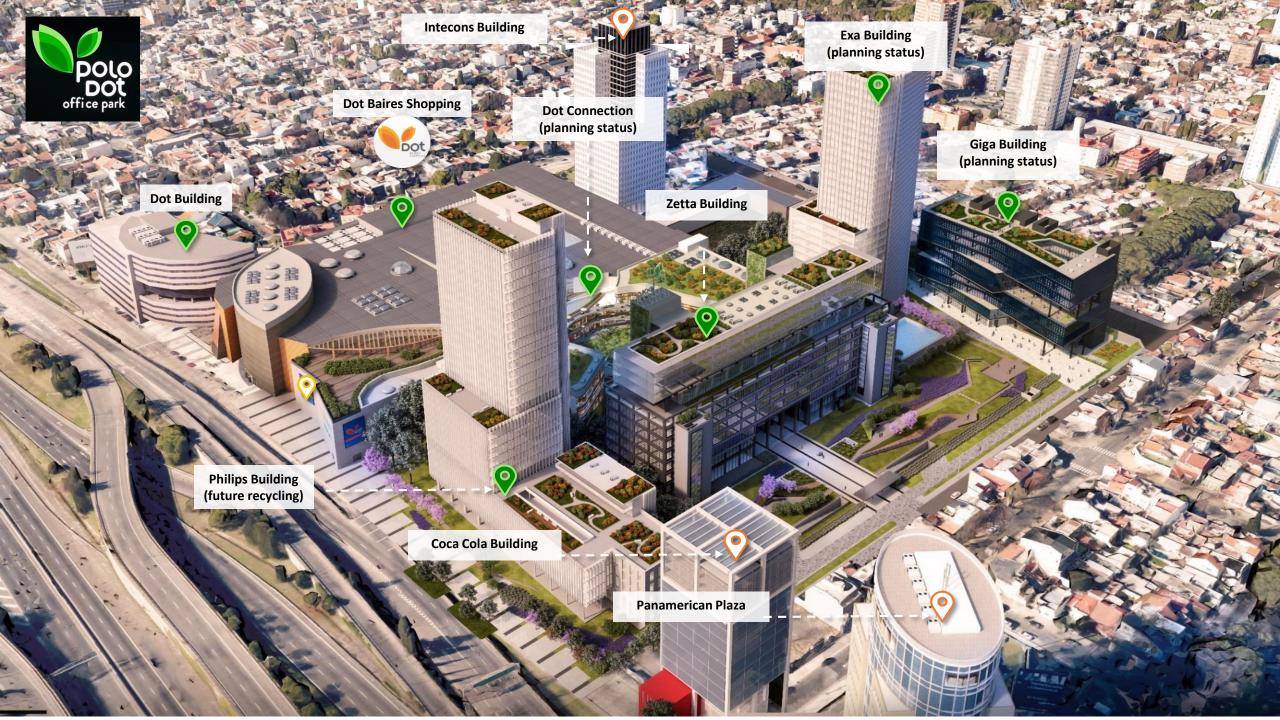

### Main events of the year

On May 6, 2019, we opened "Zetta" office building, fully leased, in the "Polo Dot" commercial complex located in the North Area of Buenos Aires City.